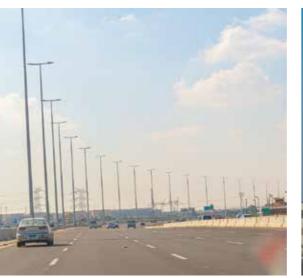

# BORG ALARAB-ALEX

Type Of Structure: Street Pole

Type Of Loading : 1 Or 2 Luminares

Location : Borj Elarab-Alex

# BORG ALARAB-ALEX