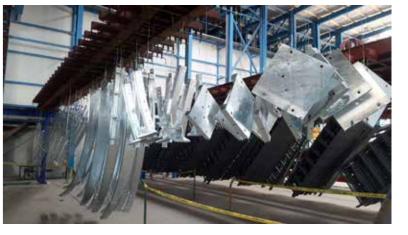

# GALVANIZATION

Fully automated galvanization plant with large kettle (width 2 meters, length 16 meters and a depth of 3.3 meters.)

Maximum Throughput Galvanizing Furnace 20 To/h
Working Hours Per Year 6480 H/year
Working Hours Per Shift 8 H
Number Of Shifts 3
Working Days Per Year 285