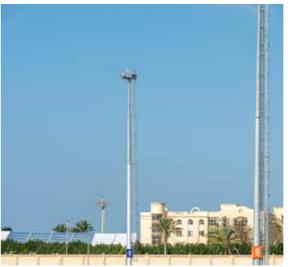

# HIGH MAST

Type Of Structure: High Mast

Type Of Loading : 6 Flood Lights

Location : Borj Elarab-alex

## **Projects**