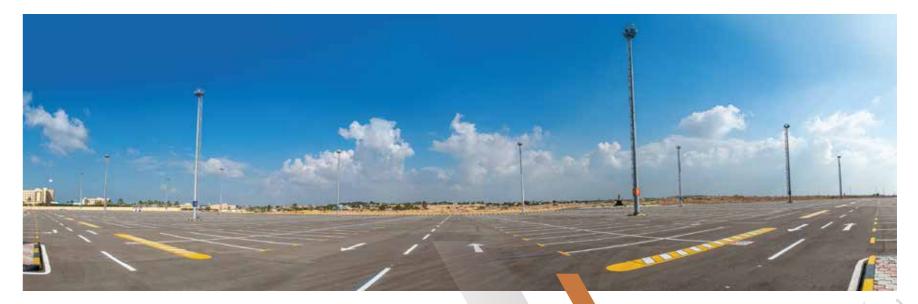

# ISMALIA ROAD

Type Of Structure : High Mast

Type Of Loading : 4 Luminares

Location : Ismalia Road

## **Projects**

ABI

SODIC

GIECO

ENBLOM

Société Tunisienne de l'Electriche et du Gaz

الأوسيط للمضاولات MID CONTRACTING

HOIMEA