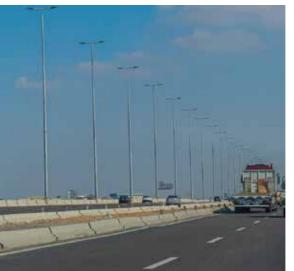

# HIGH MAST

Type Of Structure: High Mast

Type Of Loading : 6 Flood Lights

Location : Borj Elarab-alex

## **Projects**