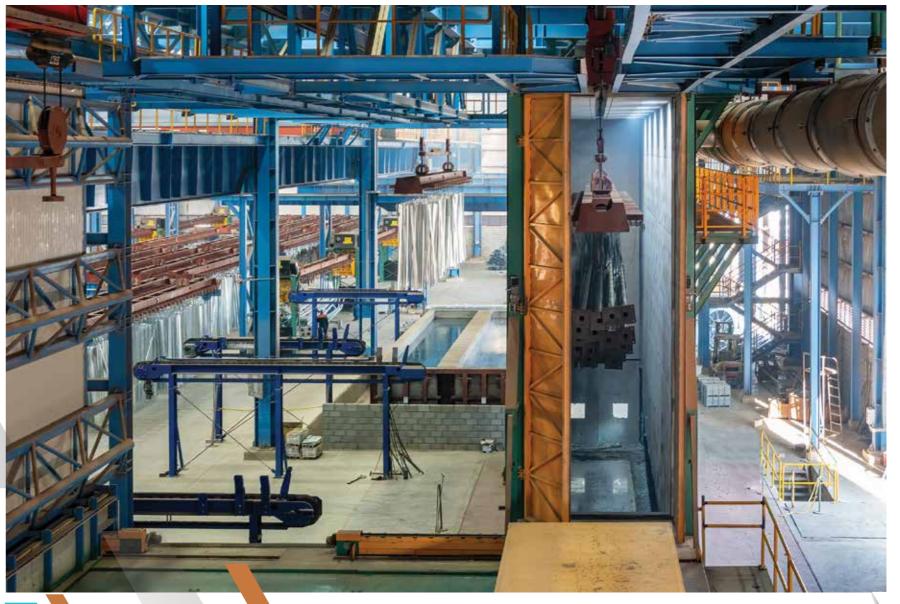

# GALVANIZATION

Fully automated galvanization plant with large kettle (width 2 meters, length 16 meters and a depth of 3.3 meters.)

Maximum Throughput Galvanizing Furnace 20 To/h
Working Hours Per Year 6480 H/year
Working Hours Per Shift 8 H
Number Of Shifts 3
Working Days Per Year 285

## MATERIAL HANDLING SYSTEM

- Capacity from the lifting equipment:
- Dips per hour average:

• Max. ambient temperature in the building:

 $2\times6,3$  to \$max.\$ 5 dips (due to the metallurgy of the process, dipping time increases)