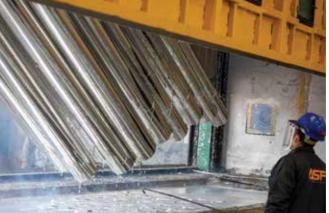

# GALVANIZATION

Fully automated galvanization plant with large kettle (width 2 meters, length 16 meters and a depth of 3.3 meters.)

Maximum Throughput Galvanizing Furnace 20 To/h
Working Hours Per Year 6480 H/year
Working Hours Per Shift 8 H
Number Of Shifts 3
Working Days Per Year 285

## MATERIAL HANDLING SYSTEM

- Capacity from the lifting equipment:
- Dips per hour average:

• Max. ambient temperature in the building:

 $2\times6,3$  to \$max.\$ 5 dips (due to the metallurgy of the process, dipping time increases)