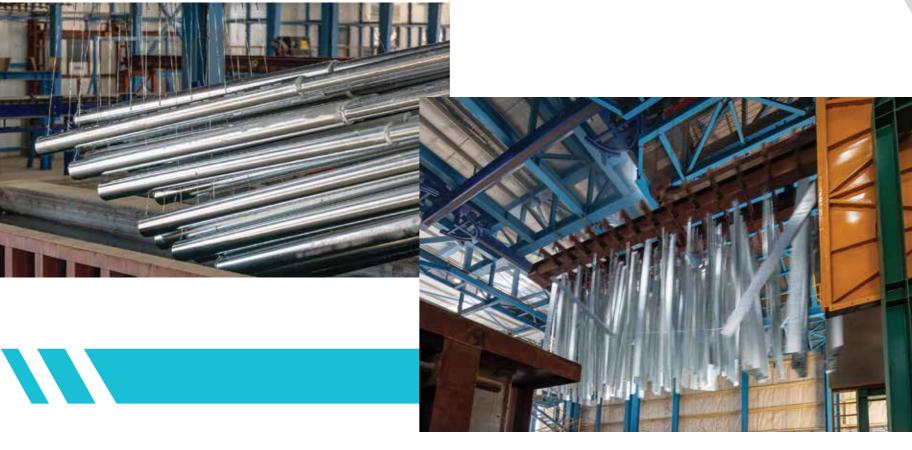

# GALVANIZATION

Fully automated galvanization plant with large kettle (width 2 meters, length 16 meters and a depth of 3.3 meters.)

Maximum Throughput Galvanizing Furnace 20 To/h
Working Hours Per Year 6480 H/year
Working Hours Per Shift 8 H
Number Of Shifts 3
Working Days Per Year 285