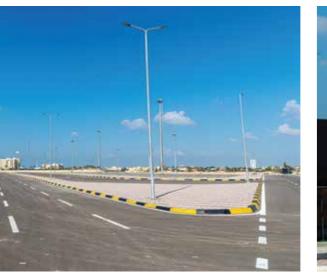

# BORG ALARAB-ALEX

Type Of Structure: Street Pole

Type Of Loading : 1 Or 2 Luminares

Location : Borj Elarab-Alex

## **Projects**

# BORG ALARAB-ALEX