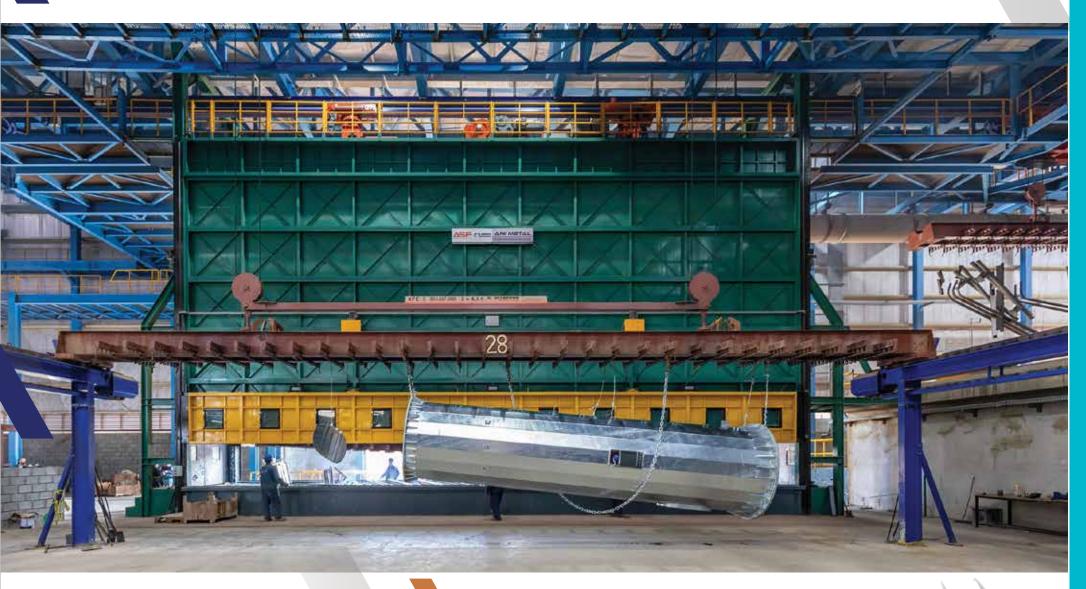

# GALVANIZATION

Fully automated galvanization plant with large kettle (width 2 meters, length 16 meters and a depth of 3.3 meters.)

Maximum Throughput Galvanizing Furnace 20 To/h
Working Hours Per Year 6480 H/year
Working Hours Per Shift 8 H
Number Of Shifts 3
Working Days Per Year 285

## MATERIAL HANDLING SYSTEM

- Capacity from the lifting equipment:
- Dips per hour average:

• Max. ambient temperature in the building:

 $2\times6,3$  to \$max.\$ 5 dips (due to the metallurgy of the process, dipping time increases)