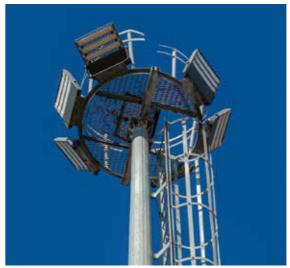

# HIGH MAST

Type Of Structure: High Mast

Type Of Loading : 6 Flood Lights

Location : Borj Elarab-alex

## **Projects**