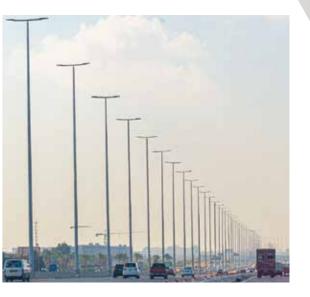

# ISMALIA ROAD

Type Of Structure : High Mast

Type Of Loading : 4 Luminares

Location : Ismalia Road

## **Projects**

ABI

SODIC

GIECO

ENBLOM

Société Tunisienne de l'Electriche et du Gaz

الأوسيط للمضاولات MID CONTRACTING

HOIMEA