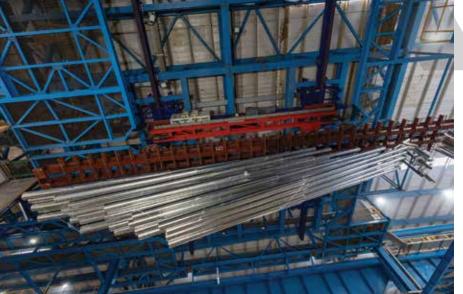

# GALVANIZATION

Fully automated galvanization plant with large kettle (width 2 meters, length 16 meters and a depth of 3.3 meters.)

Maximum Throughput Galvanizing Furnace 20 To/h
Working Hours Per Year 6480 H/year
Working Hours Per Shift 8 H
Number Of Shifts 3
Working Days Per Year 285

## MATERIAL HANDLING SYSTEM

- Capacity from the lifting equipment:
- Dips per hour average:

• Max. ambient temperature in the building:

 $2\times6,3$  to \$max.\$ 5 dips (due to the metallurgy of the process, dipping time increases)