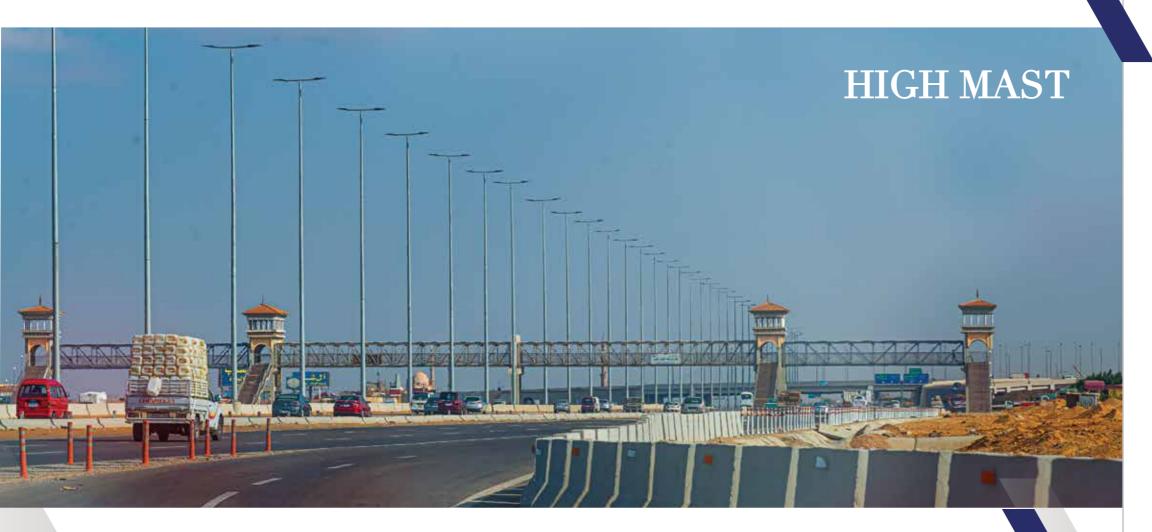

# HIGH MAST

Type Of Structure: High Mast

Type Of Loading : 6 Flood Lights

Location : Borj Elarab-alex

## **Projects**