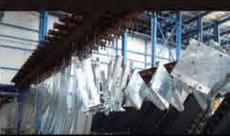

# GALVANIZATION

Fully automated galvanization plant with large kettle (width 2 meters, length 16 meters and a depth of 3.3 meters.)

Maximum Throughput Galvanizing Furnace 20 To/h
Working Hours Per Year 6480 H/year
Working Hours Per Shift 8 H
Number Of Shifts 3
Working Days Per Year 285