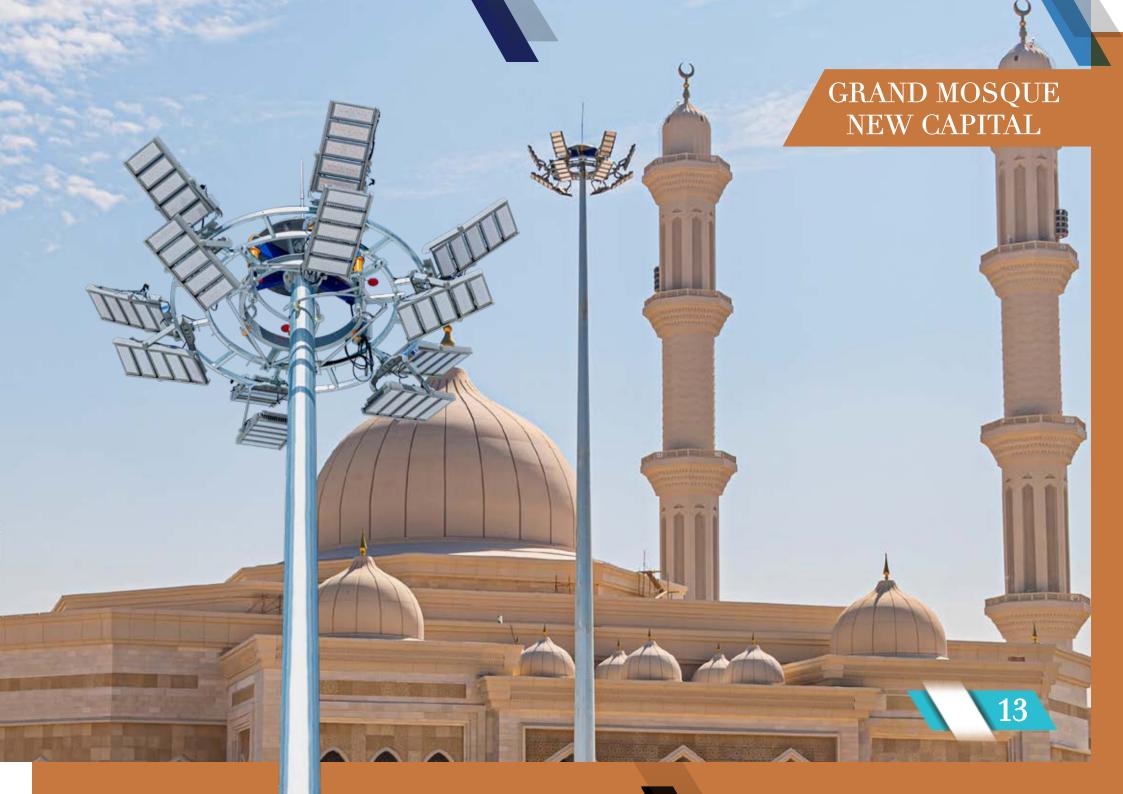

Scop

Egypt

Design and Fabrication of Steel Structures, Plate Works, Pressure Vessels, Towers, Grating, High Masts, Lighting Poles and Hot Dip Galvanization

Certificate Registration No. 44 104 21370043 Audit Report No. ER. 0144 /2022 End of validity of previous certificate: 2022-11-13 Valid from 2022-11-17 Valid until 2025-11-13

Scope

Design and Fabrication of Steel Structures, Plate Works, Pressure Vessels, Towers, Grating, High Masts, Lighting Poles and Hot Dip Galvanization

Certificate Registration No. 44 126 21370043 Audit Report No. ER. 0144 /2022 End of validity of previous certificate: 2022-11-13 Valid from 2022-11-17 Valid until 2025-11-13 Initial certification 2019