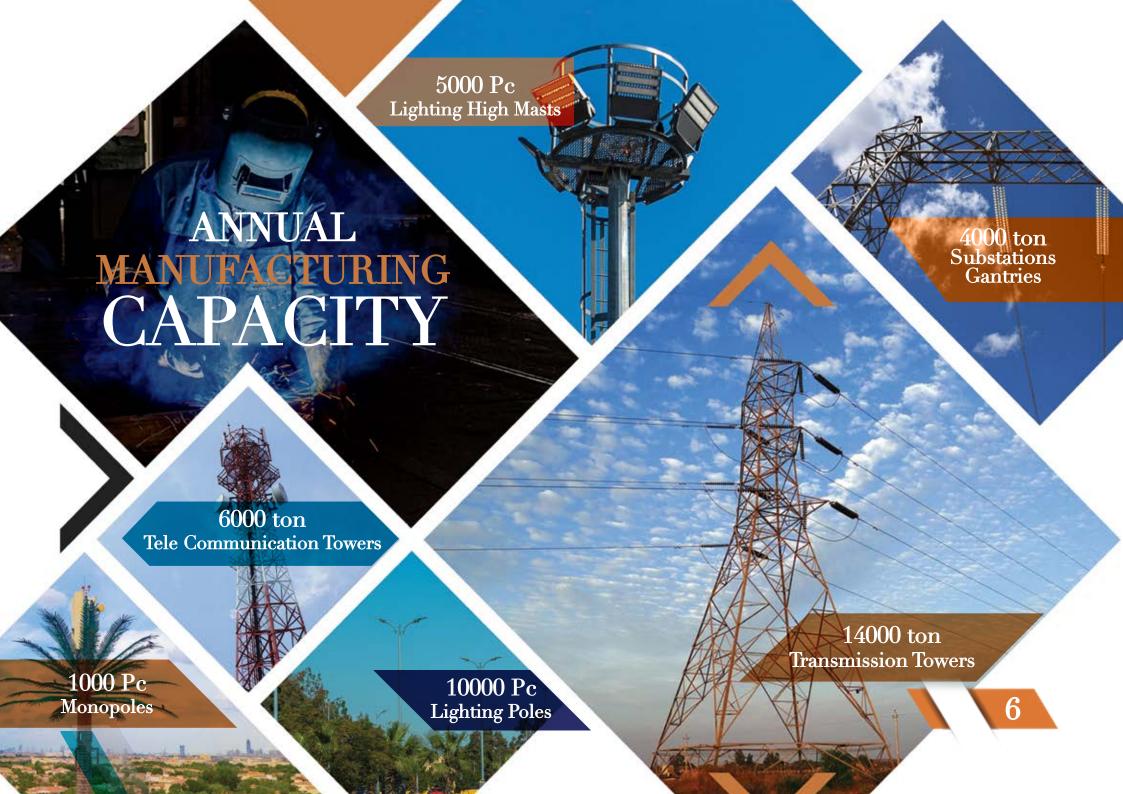

Scop

Egypt

Design and Fabrication of Steel Structures, Plate Works, Pressure Vessels, Towers, Grating, High Masts, Lighting Poles and Hot Dip Galvanization

Certificate Registration No. 44 104 21370043 Audit Report No. ER. 0144 /2022 End of validity of previous certificate: 2022-11-13 Valid from 2022-11-17 Valid until 2025-11-13

Scope

Design and Fabrication of Steel Structures, Plate Works, Pressure Vessels, Towers, Grating, High Masts, Lighting Poles and Hot Dip Galvanization

Certificate Registration No. 44 126 21370043 Audit Report No. ER. 0144 /2022 End of validity of previous certificate: 2022-11-13 Valid from 2022-11-17 Valid until 2025-11-13 Initial certification 2019