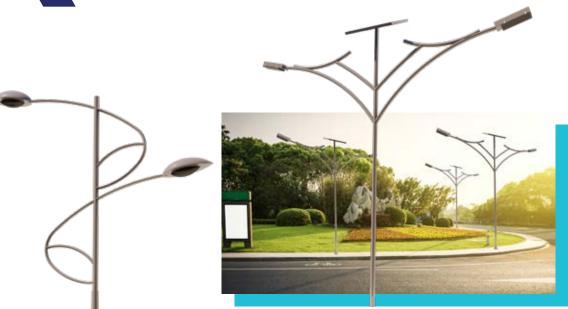

Scop

Egypt

Design and Fabrication of Steel Structures, Plate Works, Pressure Vessels, Towers, Grating, High Masts, Lighting Poles and Hot Dip Galvanization

Certificate Registration No. 44 104 21370043 Audit Report No. ER. 0144 /2022 End of validity of previous certificate: 2022-11-13 Valid from 2022-11-17 Valid until 2025-11-13

Scope

Design and Fabrication of Steel Structures, Plate Works, Pressure Vessels, Towers, Grating, High Masts, Lighting Poles and Hot Dip Galvanization

Certificate Registration No. 44 126 21370043 Audit Report No. ER. 0144 /2022 End of validity of previous certificate: 2022-11-13 Valid from 2022-11-17 Valid until 2025-11-13 Initial certification 2019