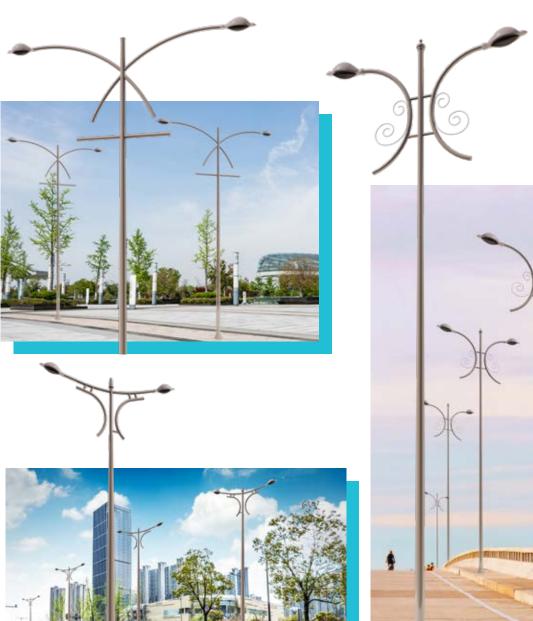

NI-ITALY

Shearing Press Machine

YSD-MACHINE

Submerged ARC Welding

YSD - CHINA

Tandem Hydraulic Press Break Length
12m Force 1280 ton Conical & Polygon

LVD - BELGIUM

Tandem Hydraulic Press Break Length 16m Force 2000 ton Conical & Polygon

ESAB - GERMANY

Plasma Cutting Under Water With CNC System











The commonly adopted quality practices by industries were the standardization of quality, inspection, and rework. Deming emphasized that "quality is to fulfill the requirements of customers and satisfy them".

Hence, ASF has changed the meaning of quality to a "customer focused" perspective and committed to satisfying customers' needs and expectations.

Our aim is to pursue customers' satisfaction and loyalty







































































































**ABB** 

**SODIC** 

GIECO

**ENDLOM** 

الأوسيط للمقباولات MID CONTRACTING

3BROTHERS



HOIMEA



























WASSERA G R O U P