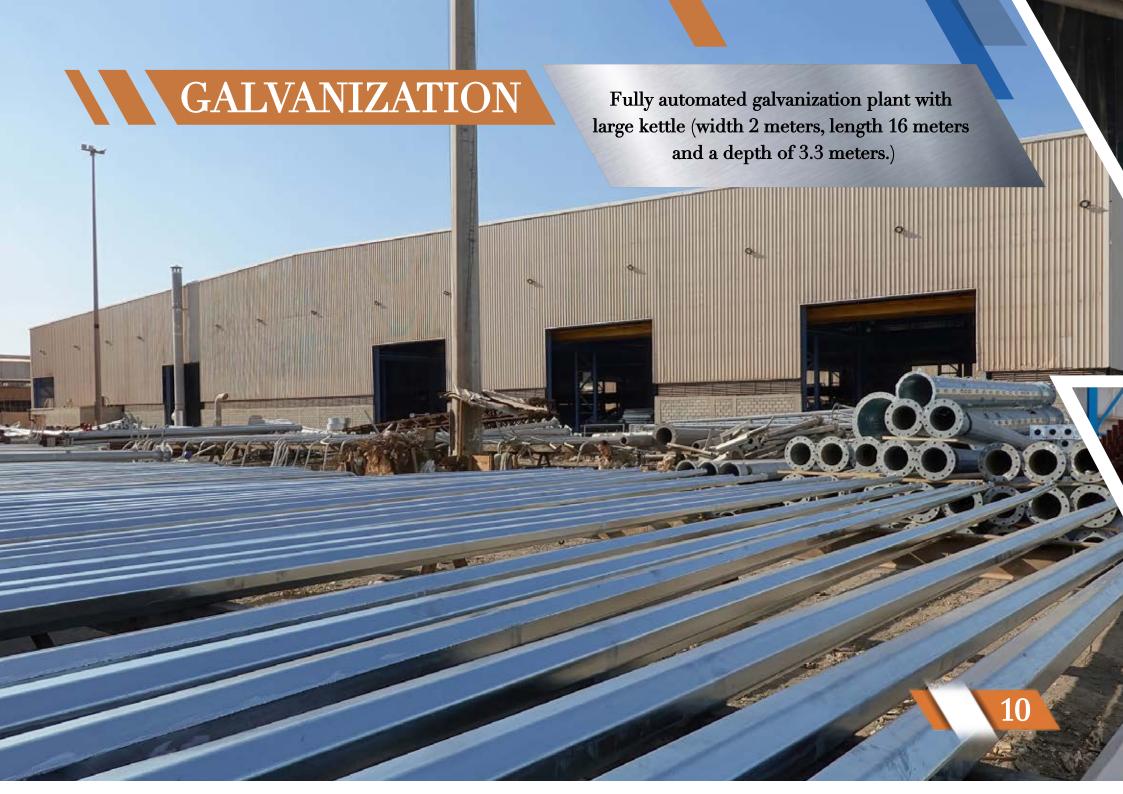

Scop

Egypt

Design and Fabrication of Steel Structures, Plate Works, Pressure Vessels, Towers, Grating, High Masts, Lighting Poles and Hot Dip Galvanization

Certificate Registration No. 44 104 21370043 Audit Report No. ER. 0144 /2022 End of validity of previous certificate: 2022-11-13 Valid from 2022-11-17 Valid until 2025-11-13

Scope

Design and Fabrication of Steel Structures, Plate Works, Pressure Vessels, Towers, Grating, High Masts, Lighting Poles and Hot Dip Galvanization

Certificate Registration No. 44 126 21370043 Audit Report No. ER. 0144 /2022 End of validity of previous certificate: 2022-11-13 Valid from 2022-11-17 Valid until 2025-11-13 Initial certification 2019