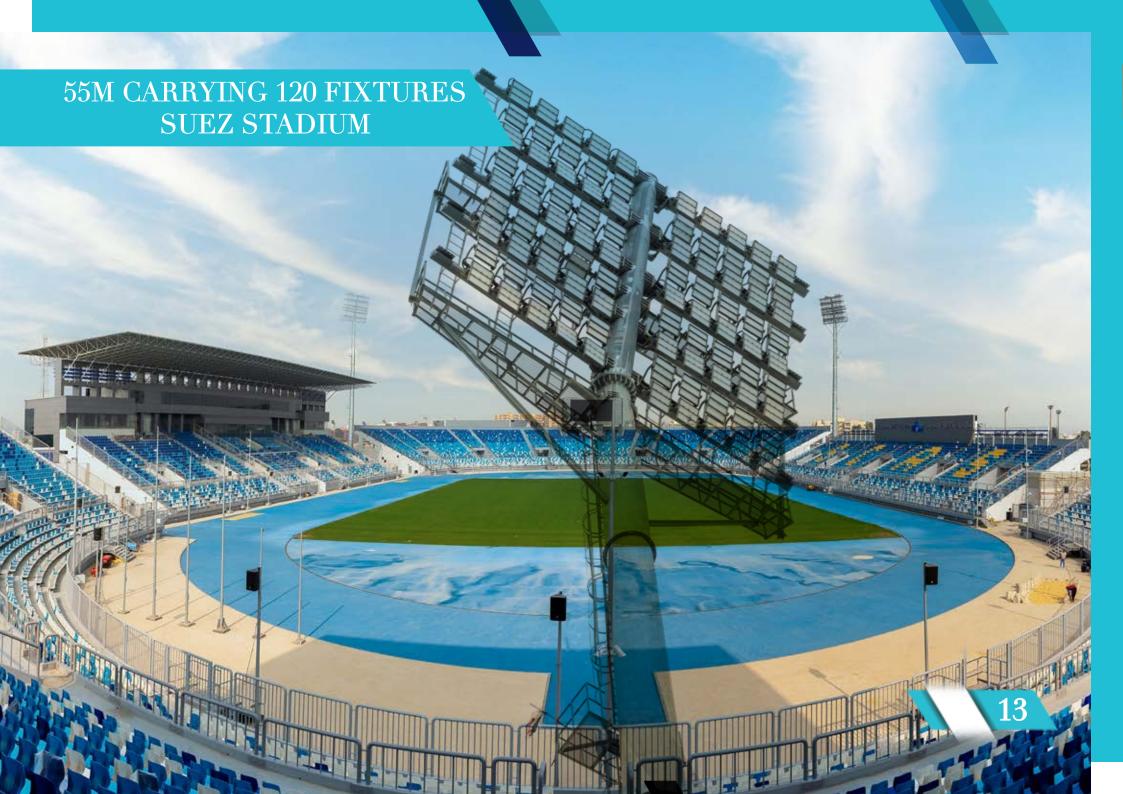

Scop

Egypt

Design and Fabrication of Steel Structures, Plate Works, Pressure Vessels, Towers, Grating, High Masts, Lighting Poles and Hot Dip Galvanization

Certificate Registration No. 44 104 21370043 Audit Report No. ER. 0144 /2022 End of validity of previous certificate: 2022-11-13 Valid from 2022-11-17 Valid until 2025-11-13

Scope

Design and Fabrication of Steel Structures, Plate Works, Pressure Vessels, Towers, Grating, High Masts, Lighting Poles and Hot Dip Galvanization

Certificate Registration No. 44 126 21370043 Audit Report No. ER. 0144 /2022 End of validity of previous certificate: 2022-11-13 Valid from 2022-11-17 Valid until 2025-11-13 Initial certification 2019