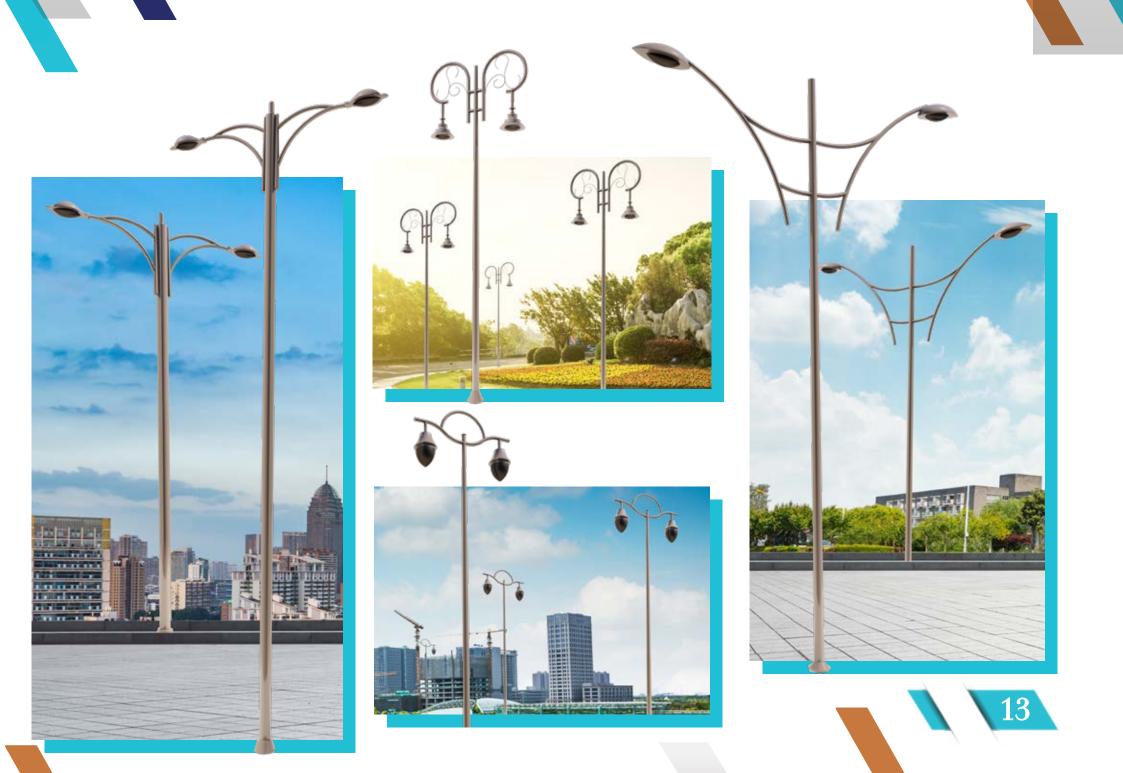

PARINI-ITALY

Shearing Press Machine

YSD-MACHINE

Submerged ARC Welding

YSD - CHINA

Tandem Hydraulic Press Break Length
12m Force 1280 ton Conical & Polygon

LVD - BELGIUM

Tandem Hydraulic Press Break Length 16m Force 2000 ton Conical & Polygon

ESAB - GERMANY

Plasma Cutting Under Water With CNC System











The commonly adopted quality practices by industries were the standardization of quality, inspection, and rework. Deming emphasized that "quality is to fulfill the requirements of customers and satisfy them".

Hence, ASF has changed the meaning of quality to a "customer focused" perspective and committed to satisfying customers' needs and expectations.

Our aim is to pursue customers' satisfaction and loyalty







































































































**ABB** 

**SODIC** 

GIECO

**ENDLOM** 

الأوسيط للمقباولات MID CONTRACTING

3BROTHERS



HOIMEA



























WASSERA G R O U P